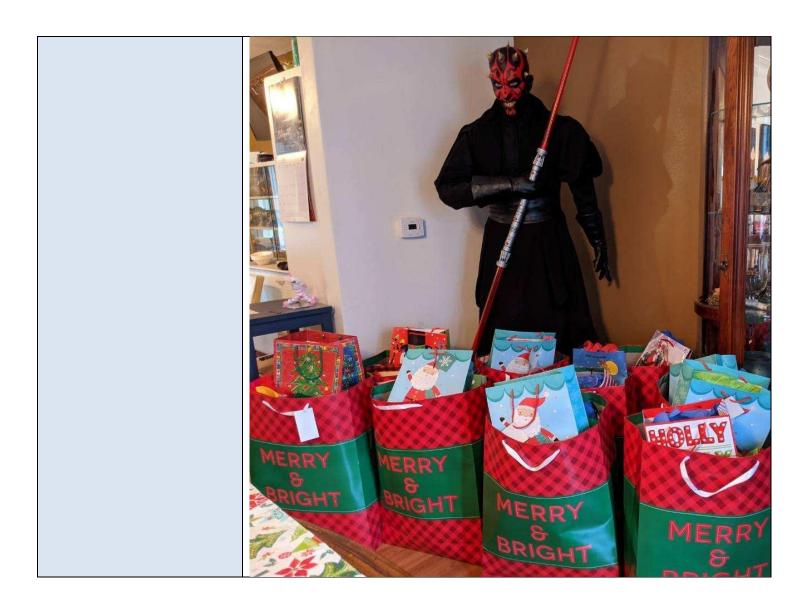

| Promotions:          |  |
|----------------------|--|
| Participating Crew:  |  |
| Commander's Comments |  |
| /Recommendations     |  |

| Ship Name:<br>Date Spar I was Received: | USS Mighty Mississippi NCC-201151-A                  |
|-----------------------------------------|------------------------------------------------------|
|                                         |                                                      |
| Ship Activities:                        | 11/21/2020 Meeting @ Rhonda Haller's residence.      |
| Away Missions/ Public Events:           |                                                      |
| Recruiting & Social Media               | Pop tab collection for Shriners continues.           |
| Charity / Community Activities          | Crew of Mighty M prepared and delivered 80           |
|                                         | Christmas gift bags to Lutheran assisted living home |
|                                         | for seniors. Joyce Stanfield adopted a kennel w/     |
|                                         | Humane Society on behalf of USS Mighty M for the     |
|                                         | next year. Joyce also signed up the entire crew as   |
|                                         | contributors to the 4Ocean project (cleaning up      |
|                                         | oceans). Alexandra Bruggeman rang bell for           |
|                                         | Salvation Army on behalf of Mighty M.                |
| Fleet Sponsored Activities              | Starfleet Command 2020 Awards Meeting.               |
| Promotions:                             |                                                      |
| Participating Crew:                     | Rhonda Pullman, Rose Ciccarone, Ed Ciccarone,        |
|                                         | Mike House, Jess Straw, Mark Bird Trish, Marc        |
|                                         | Domask, Joyce Stanfield, Matt Hebron and             |
|                                         | Alexandra Bruggeman (Gift bags project)              |