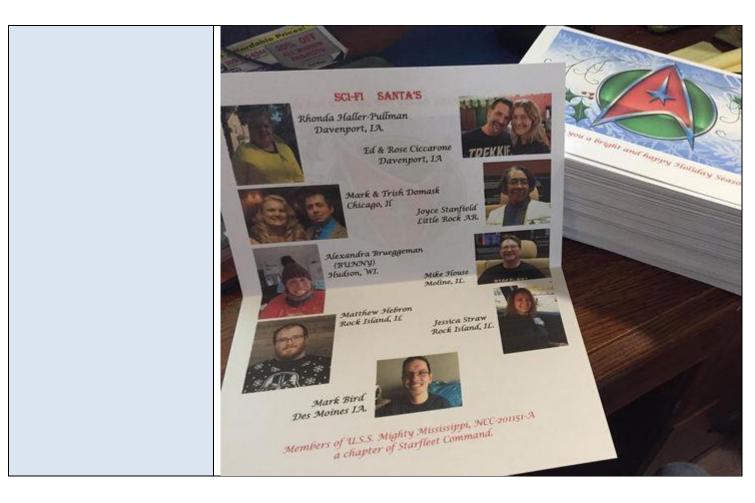

| Promotions:          |  |
|----------------------|--|
| Participating Crew:  |  |
| Commander's Comments |  |
| /Recommendations     |  |

| Ship Name:<br>Date Spar I was Received: | USS Mighty Mississippi NCC-201151-A                  |
|-----------------------------------------|------------------------------------------------------|
|                                         |                                                      |
| Ship Activities:                        | 11/21/2020 Meeting @ Rhonda Haller's residence.      |
| Away Missions/ Public Events:           |                                                      |
| Recruiting & Social Media               | Pop tab collection for Shriners continues.           |
| Charity / Community Activities          | Crew of Mighty M prepared and delivered 80           |
|                                         | Christmas gift bags to Lutheran assisted living home |
|                                         | for seniors. Joyce Stanfield adopted a kennel w/     |
|                                         | Humane Society on behalf of USS Mighty M for the     |
|                                         | next year. Joyce also signed up the entire crew as   |
|                                         | contributors to the 4Ocean project (cleaning up      |
|                                         | oceans). Alexandra Bruggeman rang bell for           |
|                                         | Salvation Army on behalf of Mighty M.                |
| Fleet Sponsored Activities              | Starfleet Command 2020 Awards Meeting.               |
| Promotions:                             |                                                      |
| Participating Crew:                     | Rhonda Pullman, Rose Ciccarone, Ed Ciccarone,        |
|                                         | Mike House, Jess Straw, Mark Bird Trish, Marc        |
|                                         | Domask, Joyce Stanfield, Matt Hebron and             |
|                                         | Alexandra Bruggeman (Gift bags project)              |