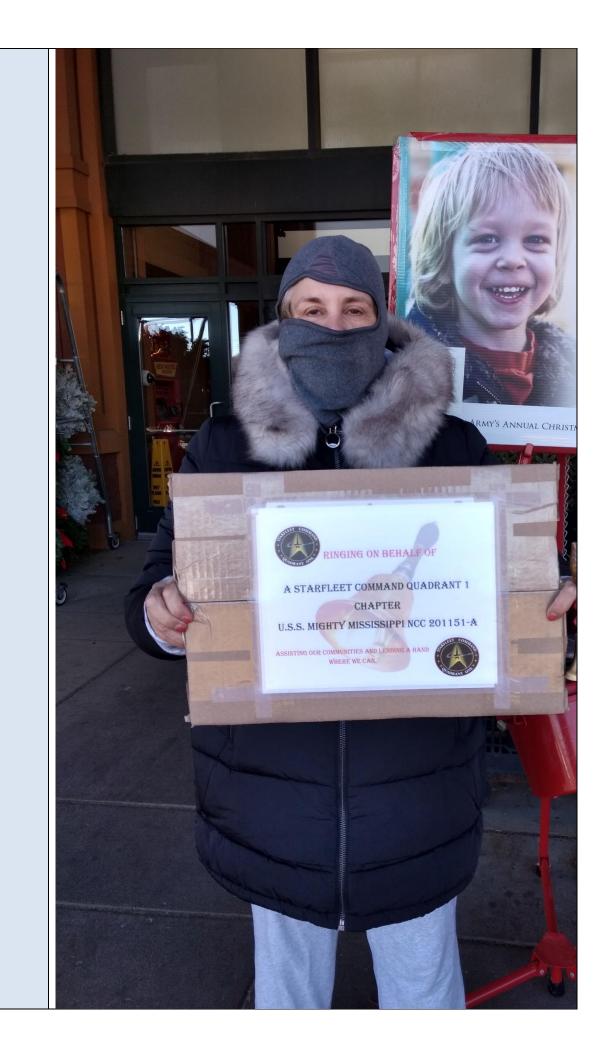

| Promotions:          |  |
|----------------------|--|
| Participating Crew:  |  |
| Commander's Comments |  |
| /Recommendations     |  |

| Ship Name:<br>Date Spar I was Received: | USS Mighty Mississippi NCC-201151-A                  |
|-----------------------------------------|------------------------------------------------------|
|                                         |                                                      |
| Ship Activities:                        | 11/21/2020 Meeting @ Rhonda Haller's residence.      |
| Away Missions/ Public Events:           |                                                      |
| Recruiting & Social Media               | Pop tab collection for Shriners continues.           |
| Charity / Community Activities          | Crew of Mighty M prepared and delivered 80           |
|                                         | Christmas gift bags to Lutheran assisted living home |
|                                         | for seniors. Joyce Stanfield adopted a kennel w/     |
|                                         | Humane Society on behalf of USS Mighty M for the     |
|                                         | next year. Joyce also signed up the entire crew as   |
|                                         | contributors to the 4Ocean project (cleaning up      |
|                                         | oceans). Alexandra Bruggeman rang bell for           |
|                                         | Salvation Army on behalf of Mighty M.                |
| Fleet Sponsored Activities              | Starfleet Command 2020 Awards Meeting.               |
| Promotions:                             |                                                      |
| Participating Crew:                     | Rhonda Pullman, Rose Ciccarone, Ed Ciccarone,        |
|                                         | Mike House, Jess Straw, Mark Bird Trish, Marc        |
|                                         | Domask, Joyce Stanfield, Matt Hebron and             |
|                                         | Alexandra Bruggeman (Gift bags project)              |