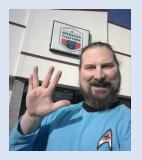

# STARBASE CREW PICTURES

USE THIS SECTION FOR PHOTOS OF MEETINGS, AWAY MISSIONS, ETC. PLEASE LABEL WITH TIME, PLACE, AND IDENTIFYING CAPTION.

12/7/20 Kathy and Ryan Peck, Jamaine Pitts (holding Star Trek Concordance), and one guest at restaurant

12/21/20 Ryan Peck at food donation Operation Stand Down

These pictures are from USS Athena